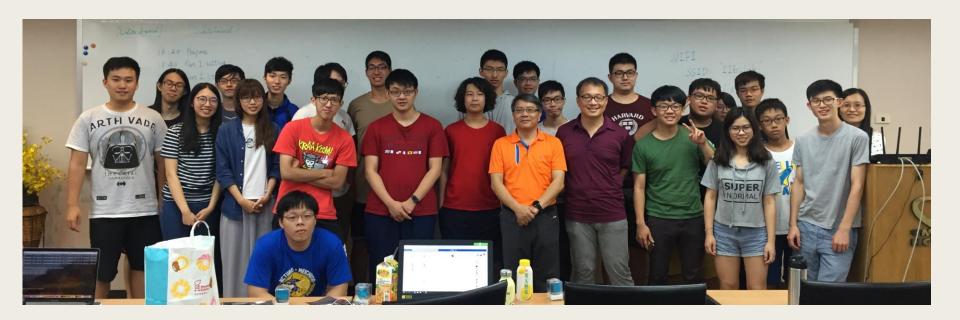

## Ameba & Alexa Workshop

This is the workshop for Ameba<sup>®</sup> development with Amazon Alexa. Each participant learned to use Ameba development board and its DSP expansion board to create his/her own voice service.

Each participant also demonstrated a smart IoT project of his/her own idea in the afternoon session. Student's unlimited novelty and maker spirit into engineering works were fully excited in a social event.